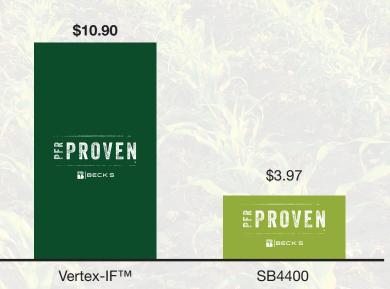

## 2021 RESULTS

| IN-FURROW<br>TREATMENTS                                | PERCENT<br>MOISTURE | BU./A. | BU./A.<br>DIFFERENCE | RETURN ON<br>INVESTMENT |
|--------------------------------------------------------|---------------------|--------|----------------------|-------------------------|
| Control: Starter<br>(5 gal. PureGrade® Diamond 6-24-6) | 17.7                | 238.4  |                      |                         |
| Starter + 4.5 oz. Terrasym® 408/450                    | 17.7                | 243.0  | +4.6                 | +\$17.64                |
| Starter + 1 pt. Vertex-IF™                             | 17.7                | 243.1  | +4.7                 | +\$13.97                |
| Starter + 2 qt. Holganix® Bio 800+                     | 17.7                | 241.9  | +3.5                 | +\$7.48                 |
| Starter + 1 pt. SB4400                                 | 17.8                | 241.0  | +2.6                 | +\$2.95                 |

Corn \$4.78/Bu. | Vertex-IF™ \$68.00/gal. | SB4400 \$75.84/gal | Terrasym® 408/450 \$123.75/gal. | Holganix® Bio 800+ \$18.50/gal. These results are based on the disclosed study parameters and participating sites.